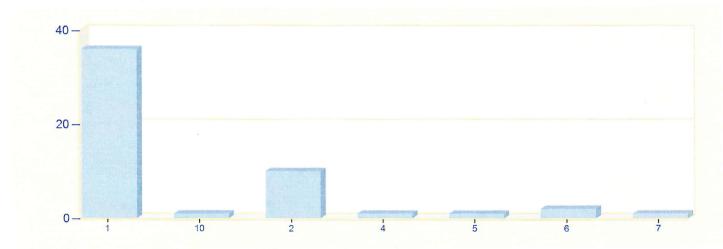

## **Cridersville Fire Department**

Cridersville, OH

This report was generated on 4/11/2014 9:51:49 AM

Start Date: 03/01/2014 | End Date: 03/31/2014

| ZONES       | INCIDENT TYPE                                          | COUNT |
|-------------|--------------------------------------------------------|-------|
| 1 - Criders | ville                                                  |       |
|             | 113 - Cooking fire, confined to container              | 1     |
|             | 321 - EMS call, excluding vehicle accident with injury | 29    |
|             | 322 - Motor vehicle accident with injuries             | 3     |
|             | 412 - Gas leak (natural gas or LPG)                    | 1     |
|             | 413 - Oil or other combustible liquid spill            | 1     |
|             | 500 - Service Call, other                              | 1     |
|             | Total Incidents for 1 - Cridersville:                  | 36    |
| 10 - LIMA   |                                                        |       |
|             | 321 - EMS call, excluding vehicle accident with injury | 1     |
|             | Total Incidents for 10 - LIMA:                         | 1     |
| 2 - Duchou  | quet Twp                                               |       |
|             | 111 - Building fire                                    | 1     |
|             | 321 - EMS call, excluding vehicle accident with injury | 1     |
|             | 322 - Motor vehicle accident with injuries             | 5     |
|             | 600 - Good intent call, other                          | 1     |
|             | 611 - Dispatched & cancelled en route                  | 1     |
|             | 700 - False alarm or false call, other                 | 1     |
|             | Total Incidents for 2 - Duchouquet Twp:                | 10    |

Zone information is defined on the Basic Info 3 screen of an incident. Only REVIEWED incidents included.

| ZONES      | INCIDENT TYPE                                          | COUNT |
|------------|--------------------------------------------------------|-------|
|            | 321 - EMS call, excluding vehicle accident with injury | 1     |
| (2)        | Total Incidents for 4 - Logan Twp.:                    | 1     |
| 5 - Shawne | ее Тwp.                                                |       |
|            | 320 - Emergency medical service, other                 | 1     |
|            | Total Incidents for 5 - Shawnee Twp.:                  | 1     |
| 6 - Wapako | oneta                                                  |       |
|            | 321 - EMS call, excluding vehicle accident with injury | 1     |
|            | 322 - Motor vehicle accident with injuries             | 1     |
|            | Total Incidents for 6 - Wapakoneta:                    | 2     |
| 7 - Uniopo | lis                                                    |       |
|            | 311 - Medical assist, assist EMS crew                  | 1     |
|            | Total Incidents for 7 - Uniopolis:                     | 1     |
|            | Total Count for all Zone:                              | 52    |